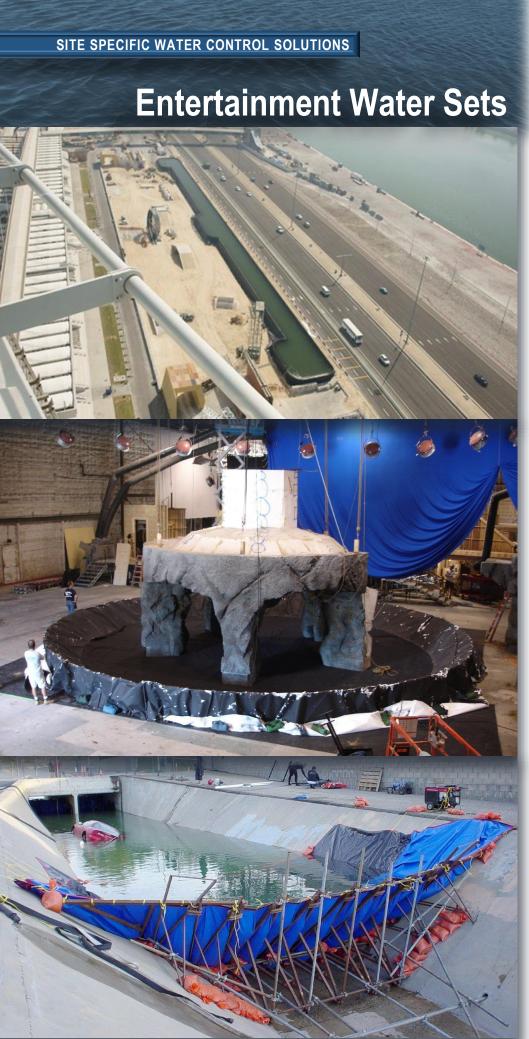

Capturing the right visual effect for a water scene can be challenging. Portadam's temporary water storage systems can help you meet those challenges in a cost and schedule efficient manner.

For over 15 years the Portadam system has been used as an effective method for creating water props and sets. It is a safe and simple engineered solution that has been successfully used in numerous tradeshow, motion picture and television productions both nationally and internationally. Out system has been used in productions such as CBS' hit series CSI and well recognized movies such as "The Patriot" as well as large scale tradeshows overseas.

The flexibility of the system allows for a compact layout in tight spaces or for the production of a water scene on a grand scale. Additionally our system can be reconfigured to allow for needed changes on the set. An added benefit is that the Portadam system is robust enough to enable you to float and maneuver watercraft on it.

## **Key Advantages**

- Flexible design allows custom layout
- Water depths from 3 to 12 feet
- Can be erected in-studio or on-location
- Quicker, less manpower and equipment for setup/removal
- Rugged and safe
- Engineered design